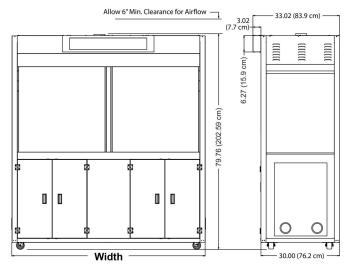

## **Specifications**

72" Cabinet shown for dimension reference only.

#### **Overall Dimensions:**

Width: Refer to table shown.

Depth: Height:

(See drawing above for additional dim.)

#### **Dimensions:**

| Model         | Width     | Depth                | Height    |
|---------------|-----------|----------------------|-----------|
| <u>Series</u> | (of unit) | (30" cabinet & sign) | (of unit) |
| 2228          | 48" Unit  | 33.02"               | 79.76"    |
| 2229          | 60" Unit  | 33.02"               | 79.76"    |
| 2241          | 72" Unit  | 33.02"               | 79.76"    |