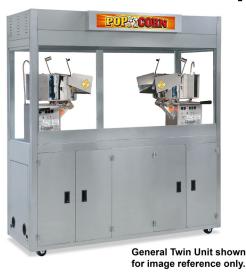

## 48 oz. Single & Twin Enclosed Cornados

Model No. 2228-00 2229-00 and 2241-00 (-100) Series

## **Specifications**

72" Cabinet shown for dimension reference only.

#### Model (-100) Series Features:

- 2228 Unit or 2229 Unit: One 48 oz. Compact Cornado Unit. 2241 Twin Unit: Two 48 oz. Compact Cornado Units.
- Big Eye Controller.
- · Salt-Sweet selection.
- Deep Well Base—ability to adjust popcorn storage area.
- Includes both Butterfly and Mushroom Corn Screen Inserts.
- Raw corn/storage area in base cabinet.
- Swivel Casters (2 w/locking brake).
- Removable, easy access side panels on cabinet base.
- Stainless steel construction.
- LED unit lighting; reversible LED or LED Neon Sign from Front Counter (customer side) to Back Counter (operator side).